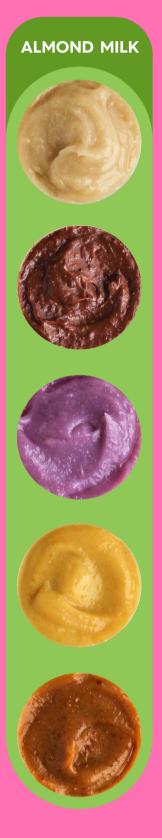

## Choosing The Best Milk or Plant-Based Milk **Alternative For Your Simply Delish Puddings**

The milk you choose can change the taste, texture and color of your pudding - this guide will help you choose the best milk for a delicious pudding and your dietary requirements! For optimal results use any milk/milk alternative with a fat content of 2.5g or higher.