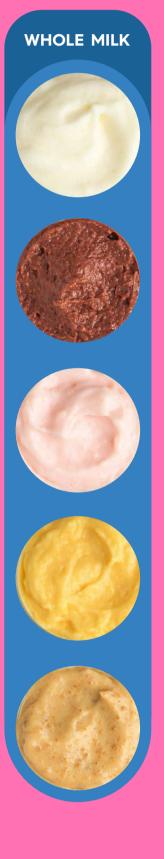

## Choosing The Best Milk or Plant-Based Milk **Alternative For Your Simply Delish Puddings**

The milk you choose can change the taste, texture and color of your pudding - this guide will help you choose the best milk for a delicious pudding and your dietary requirements! For optimal results use any milk/milk alternative with a fat content of 2.5g or higher.

## YOUR GUIDE BAR:

|             | Soy Milk Original Soy Milk Unsweetened           |   |            |   |   |   |   |   |   |   | _ |   |   |     |   |   |   |   |   |   |   | тсн |
|-------------|--------------------------------------------------|---|------------|---|---|---|---|---|---|---|---|---|---|-----|---|---|---|---|---|---|---|-----|
|             | Sov Milk Unsweetened                             |   | 1 3/4 cups | • |   |   |   | • |   |   |   | • |   |     | • |   |   |   | • |   |   |     |
|             | 30y Mik Orisweelened                             | • | 1 1/4 cups | • |   |   |   | • |   |   |   | • |   | •   | • |   |   |   | • |   |   | •   |
|             | Oat Milk Extra Cream                             |   | 1 3/4 cups | • |   |   |   | • | • |   |   | • |   |     | • | • |   |   | • | • |   |     |
|             | Oat Milk Original                                |   | 1 1/4 cups | • |   |   |   | • |   |   |   | • |   |     | • |   |   |   | • |   |   |     |
|             | Oat Milk Vanilla Original                        |   | 1 1/4 cups | • |   |   |   | • |   |   |   | • |   |     | • |   |   |   | • |   |   |     |
|             | Oat Milk Unsweetened                             |   | 1 1/4 cups |   | • | • | • |   | • | • |   |   | • | • • |   | • | • |   |   | • | • | •   |
|             | Oat Milk Vanilla Unsweetened                     |   | 1 1/4 cups | • |   |   |   | • | • |   |   | • | • | • • | • | • |   |   | • | • | • |     |
|             | Oat Milk Low Fat                                 |   | 1 1/4 cups |   | • |   | • |   |   | • |   |   |   | • • |   |   |   |   |   | • | • | •   |
|             | Flax Milk Unsweetened                            | • | 1 1/4 cups | • |   |   |   | • |   |   |   |   |   | • • | • |   |   |   |   |   | • |     |
|             | Flax Milk Vanilla Unsweetened                    | • | 1 1/4 cups | • |   |   |   | • |   |   |   | • |   | • • | • |   |   |   | • |   | • | •   |
|             | Oat Coconut Whole Fat Milk                       | • | 1 1/2 cups | • |   |   |   | • |   |   |   | • |   | • • | • |   |   |   | • |   | • |     |
|             | Oat Coconut 2% Reduced Fat Milk                  | • | 1 1/2 cups | • |   |   |   | • |   |   |   | • |   | • • | • |   |   |   | • |   | • | •   |
| LKS         | Coconut Milk Original                            |   | 1 1/2 cups | • |   |   |   | • |   |   |   | • |   |     | • |   |   |   | • |   |   |     |
|             | Coconut Milk Unsweetened                         | • | 1 1/4 cups |   | • | • | • |   | • | • |   |   | • | • • |   | • | • | • |   | • | • | •   |
| ASEC        | Coconut Lite Milk Can (13.5 Fl oz)               | • | 1 Can      | • |   |   |   | • |   |   |   | • |   |     | • |   |   |   | • |   |   |     |
| NT-BASED MI | Almond Milk Original                             |   | 1 1/4 cups | • |   |   |   | • |   | • |   |   |   | • • | • |   | • |   | • |   | • |     |
| PLA         | Almond Milk Vanilla                              |   | 1 1/4 cups | • |   |   |   | • |   | • |   | • |   | • • | • |   |   |   | • |   | • |     |
|             | Almond Milk Unsweetened                          | • | 1 1/4 cups |   |   |   | • |   |   | • |   |   |   | • • |   |   |   | • |   |   |   |     |
|             | Almond Milk Unsweetened Vanilla                  | • | 1 1/4 cups | • |   |   | • | • |   | • |   | • |   | • • | • | • |   |   | • |   |   |     |
|             | Macadamia Milk                                   |   | 1 1/4 cups | • |   |   |   | • |   |   |   |   |   | • • | • |   |   |   | • |   |   |     |
|             | Macadamia Milk Unsweetened                       | • | 1 1/4 cups | • |   |   | • |   | • | • |   |   |   | • • |   | • |   |   |   | • | • | •   |
|             | Macadamia Milk Vanilla Unsweetened               | • | 1 1/4 cups | • | • |   |   | • | • |   |   | • | • | • • | • | • |   |   | • |   |   |     |
|             | Ripple Pea Protein Milk                          | • | 1 1/4 cups |   | • | • | • |   | • | • |   |   | • | • • |   | • | • | • |   | • | • | •   |
|             | Hemp Milk Original                               |   | 1 1/2 cups | • | • | • | • | • | • | • |   |   | • | • • | • | • | • | • |   | • | • | •   |
|             | Hemp Milk Unsweetened                            | • | 1 1/2 cups | • | • | • | • |   | • | • |   |   | • | • • |   | • | • | • |   | • | • | •   |
|             | Rice Milk Original                               |   | 1 1/4 cups |   |   |   |   |   |   | • |   |   |   | • • |   |   |   |   |   |   | • |     |
|             | Rice Milk Unsweetened                            |   | 1 1/4 cups |   |   | • | • |   | • | • |   |   | • | • • |   | • | • |   |   | • | • |     |
|             | Cashew Milk Original                             |   | 1 1/2 cups |   |   |   | • |   | • | • |   |   |   | • • |   | • |   | • |   | • | • | •   |
|             | Cashew Milk Unsweetened                          | • | 1 1/2 cups |   | • | • | • | • | • | • |   |   | • | • • |   | • | • |   |   | • | • | •   |
|             | Whole Milk                                       |   | 2 cups     | • |   |   |   | • |   |   |   | • |   |     | • |   |   |   | • |   |   |     |
| WHOLE       | Regular 2% Milk                                  |   | 2 cups     | • |   |   |   | • |   |   |   | • |   |     | • |   |   |   | • |   |   |     |
| ¥           | Regular 1% Milk                                  |   | 1 1/2 cups |   |   |   |   |   |   |   |   |   |   | •   |   |   |   |   |   |   |   |     |
|             | Fat Free 0% Milk                                 |   | 1 1/4 cups |   |   |   |   |   |   | • |   |   |   | • • |   |   |   |   |   |   |   |     |
|             | Lactose Free Whole Milk                          |   | 1 1/2 cups | • |   |   |   | • |   | • |   | • |   | • • | • |   |   |   | • |   |   |     |
| FREE        | Lactose Free Whole Milk Ultra Filtered           |   | 1 1/2 cups | • |   |   |   | • |   |   |   | • |   | • • | • |   |   |   | • |   |   |     |
| SEF         | Lactose Free 2% Reduced Fat Milk                 |   | 1 1/2 cups | • |   |   |   | • |   |   |   | • |   |     | • |   |   |   | • |   |   |     |
| LACTOSE     | Lactose Free 1% Fat Free Milk                    |   | 1 1/4 cups | • | • | • | • |   | • | • |   |   | • | • • | 0 | • |   | • |   | • | • |     |
|             | Lactose Free Ultra Filtered Non Fat Milk         | • | 1 1/4 cups |   |   | • | • |   | • | • |   |   | • | • • |   | • | • | • |   | • | • |     |
|             | Lactose Free Vanilla Ultra Filtered Non Fat Milk | • | 1 1/4 cups |   |   |   | • |   | • | • |   |   |   | • • |   | • | • | • |   | • |   | •   |