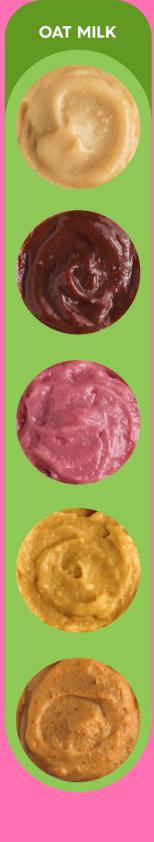

## Choosing The Best Milk or Plant-Based Milk **Alternative For Your Simply Delish Puddings**

The milk you choose can change the taste, texture and color of your pudding - this guide will help you choose the best milk for a delicious pudding and your dietary requirements! For optimal results use any milk/milk alternative with a fat content of 2.5g or higher.