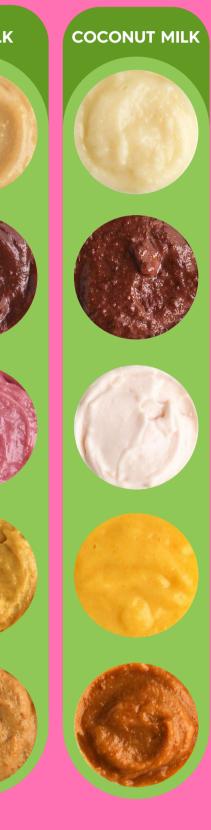

## Choosing The Best Milk or Plant-Based Milk **Alternative For Your Simply Delish Puddings**

The milk you choose can change the taste, texture and color of your pudding - this guide will help you choose the best milk for a delicious pudding and your dietary requirements! For optimal results use any milk/milk alternative with a fat content of 2.5g or higher.